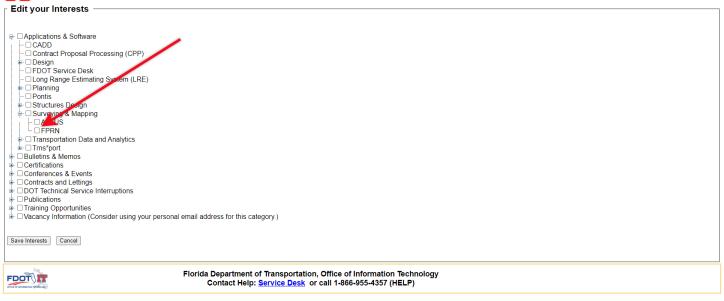

**Step 5:** Once the account has been activated, return to the Contact Mailer web page and log in with your credentials.

Step 6: Click on the Manage Interests button.

Step 7: Expand the Applications & Software section