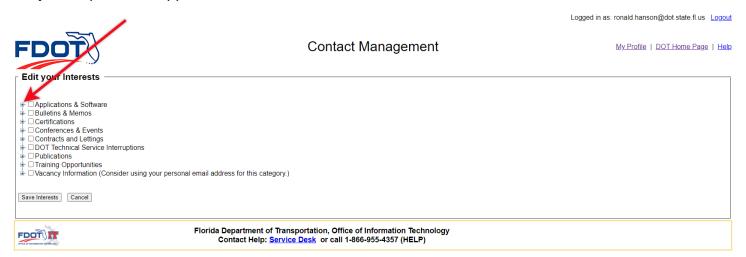

**Step 5:** Once the account has been activated, return to the Contact Mailer web page and log in with your credentials.

Step 6: Click on the Manage Interests button.

Step 7: Expand the Applications & Software section