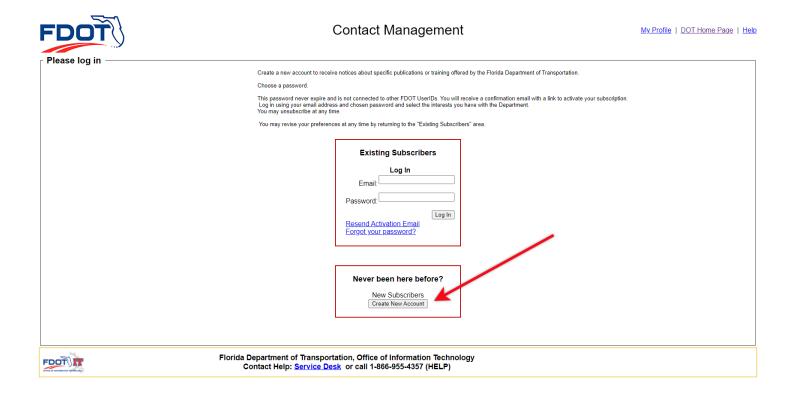

**Step 2:** Once th Contact Management home page is open, create a new account by clicking the "Create New Account" button

Step 3: Complete the account registration form and click submit.

**Step 4:** An activation email will be sent to the email address provided. This email contains the instructions on activating the account. Please follow the instructions listed in the email.