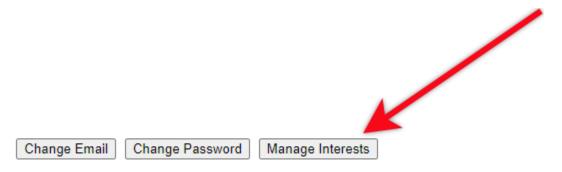

**Step 5:** Once the account has been activated, return to the Contact Mailer web page and log in with your credentials.

Step 6: Click on the Manage Interests button.

Step 7: Expand the Applications & Software section