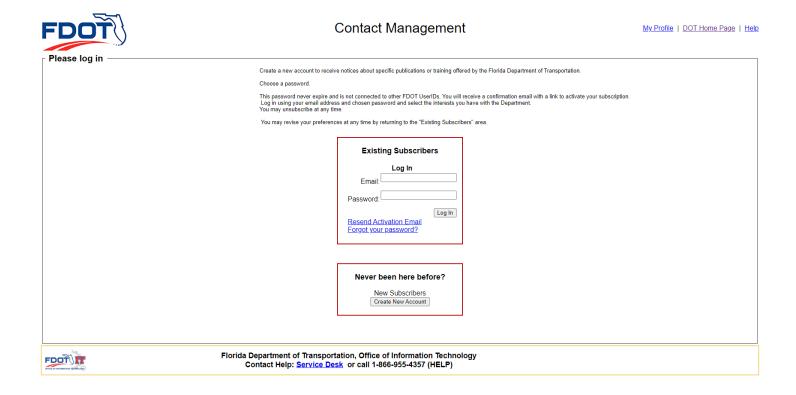

**Step 2:** Once th Contact Management home page is open, create a new account by clicking the "Create New Account" button

Step 3: Complete the account registration form and click submit.

**Step 4:** An activation email will be sent to the email address provided. This email contains the instructions on activating the account. Please follow the instructions listed in the email.