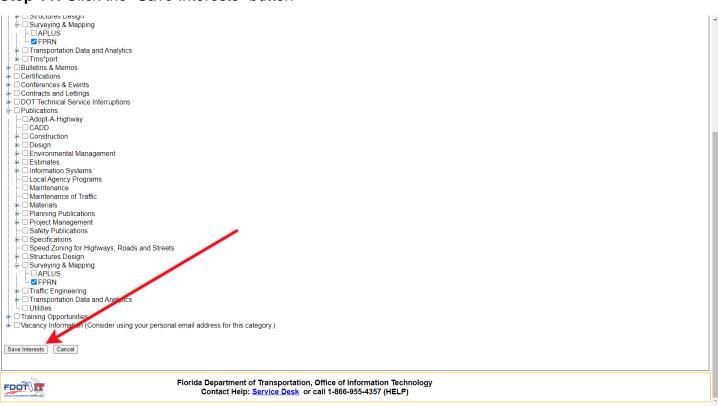

# Step 10: Select FPRN (under Surveying & Mapping)

# Step 11: Click the "Save Interests" button