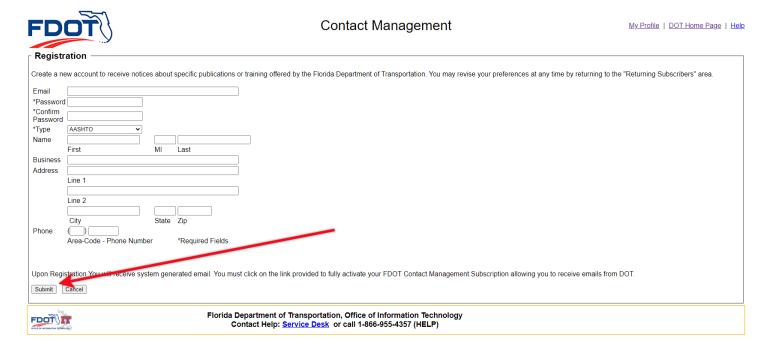

**Step 2:** Once th Contact Management home page is open, create a new account by clicking the "Create New Account" button

Step 3: Complete the account registration form and click submit.

**Step 4:** An activation email will be sent to the email address provided. This email contains the instructions on activating the account. Please follow the instructions listed in the email.