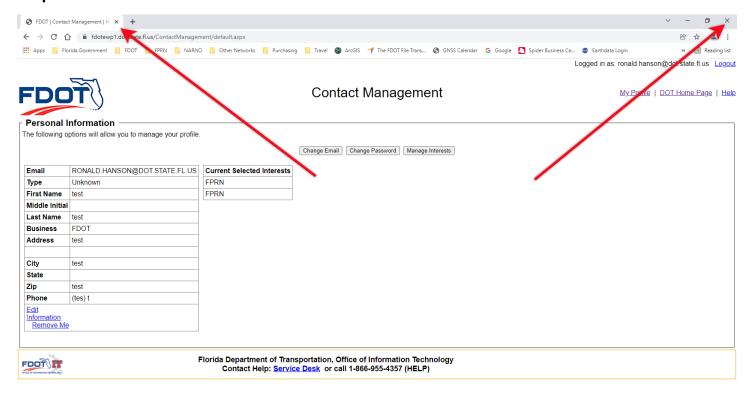

### Step 12: Close browser window

# Please note that you can opt-out or "uncheck" a particular notice at any time.

FPRN Live support hopes that being subscribed to FPRN notifications will benefit you and your organization in the future. For any additional questions, please contact us at (850) 414-4254.