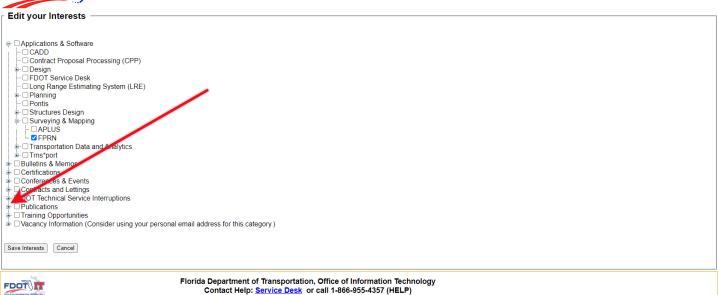

Create New Account" button



Step 3: Complete the account registration form and click submit.



**Step 4:** An activation email will be sent to the email address provided. This email contains the instructions on activating the account. Please follow the instructions listed in the email.

**Step 5:** Once the account has been activated, return to the Contact Mailer web page and log in with your credentials.

Step 6: Click on the Manage Interests button.



Step 7: Expand the Applications & Software section



Logged in as: ronald.hanson@dot.state.fl.us Logout



#### **Contact Management**

My Profile | DOT Home Page | Help



#### Step 9: Expand the Publications section

Logged in as: ronald.hanson@dot.state.fl.us Logout



#### **Contact Management**

My Profile | DOT Home Page | Help



# Step 10: Select FPRN (under Surveying & Mapping)



# Step 11: Click the "Save Interests" button



### Step 12: Close browser window



# Please note that you can opt-out or "uncheck" a particular notice at any time.

FPRN Live support hopes that being subscribed to FPRN notifications will benefit you and your organization in the future. For any additional questions, please contact us at (850) 414-4254.