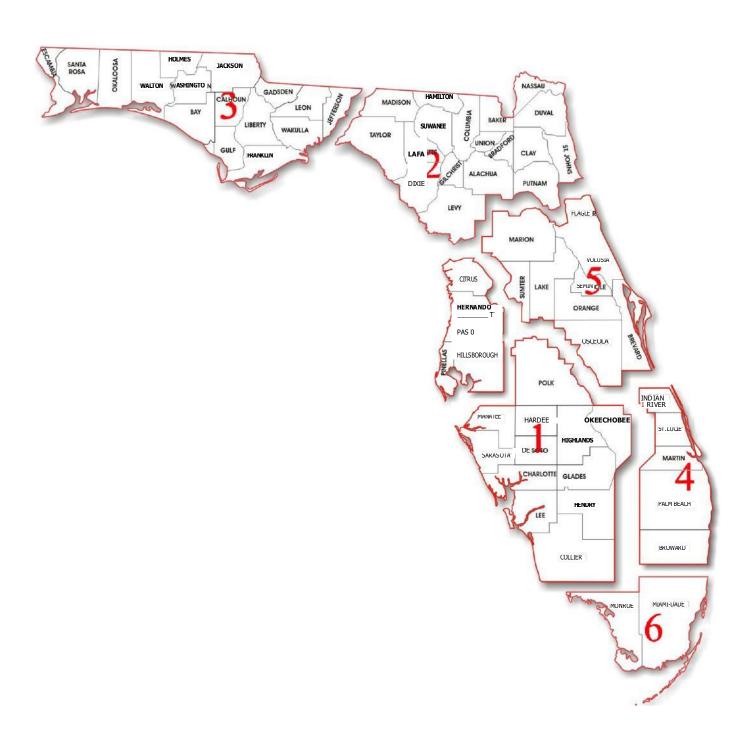

## **RTCM 2.3**

| Port  | Region     |
|-------|------------|
| 23000 | Statewide  |
| 23100 | District 1 |
| 23200 | District 2 |
| 23300 | District 3 |
| 23400 | District 4 |
| 23500 | District 5 |
| 23600 | District 6 |
| 23700 | District 7 |

## CMR / CMR+

| Port  | Region     |
|-------|------------|
| 25000 | Statewide  |
| 25100 | District 1 |
| 25200 | District 2 |
| 25300 | District 3 |
| 25400 | District 4 |
| 25500 | District 5 |
| 25600 | District 6 |
| 25700 | District 7 |

### **RTCM 3.1**

| Port  | Region     |
|-------|------------|
| 31000 | Statewide  |
| 31100 | District 1 |
| 31200 | District 2 |
| 31300 | District 3 |
| 31400 | District 4 |
| 31500 | District 5 |
| 31600 | District 6 |
| 31700 | District 7 |

### **RTCM 3.1 MSM4**

| Port  | Region     |
|-------|------------|
| 40000 | Statewide  |
| 40100 | District 1 |
| 40200 | District 2 |
| 40300 | District 3 |
| 40400 | District 4 |
| 40500 | District 5 |
| 40600 | District 6 |
| 40700 | District 7 |